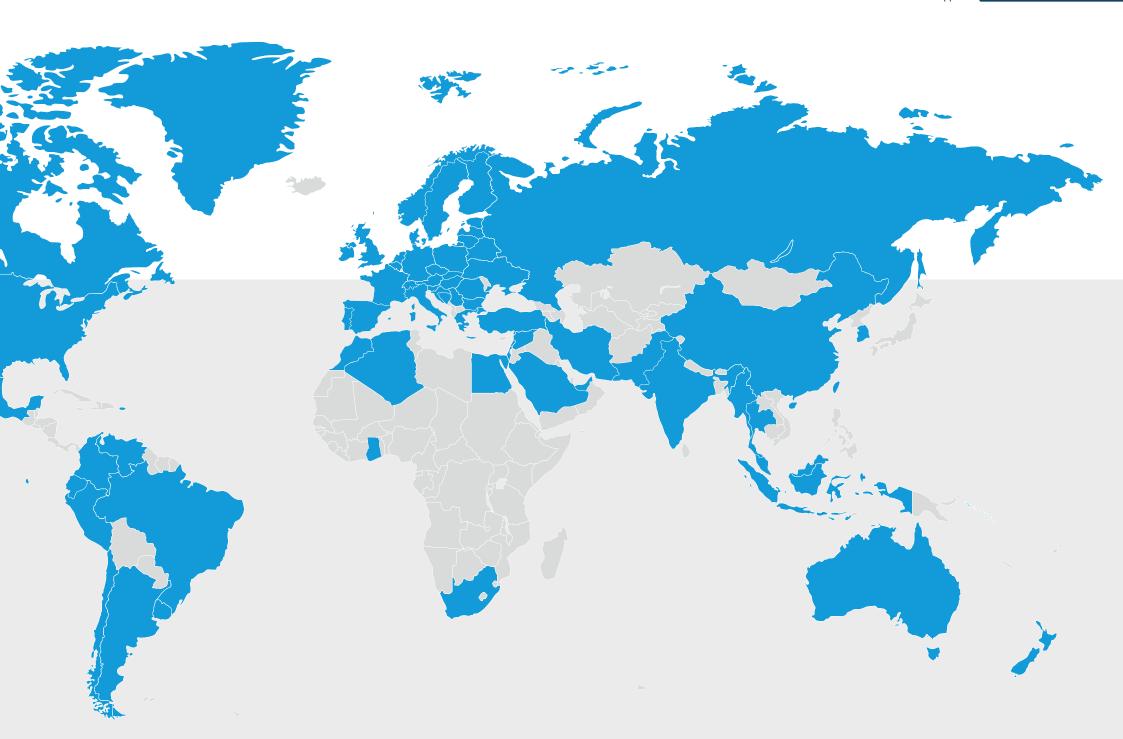

## .4 Tramec in the world

Tramec boasts a presence in 68 countries on 5 continents, an essential prerequisite for occupying a leading position in the sector.

The production companies of the group and the related branches represent a real territorial presence of a commercial and logistic nature and support the customer with pre and after-sales activities, starting from the design phase and covering the entire life cycle of the product.