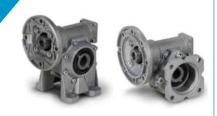

#### **GEAR REDUCERS**

- Bevel helical gearboxes
- Parallel shaft gearboxes
- Shaft mounted gearboxes
- Right angle gearboxes
- Variators

#### **VARMEC REDUCERS**

- Helical gearboxes
- Shaft mounted gearboxes